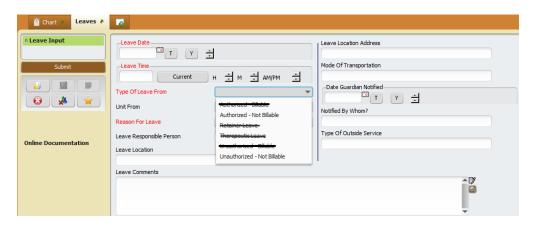

#### **Leave Codes:**

Authorized - Not Billable: If the client's whereabouts are known

Unauthorized - Not Billable: If the client's whereabouts are unknown

MH Residential Programs will not use Billable, Therapeutic or Retainer leave types.