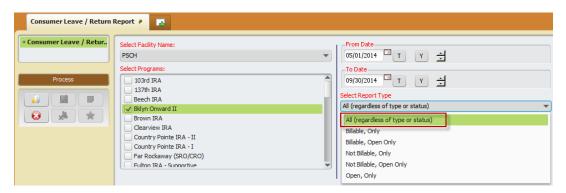

# CONSUMER LEAVE / RETURN REPORT

#### View client leave and return dates for selected programs.

Select program(s) and date range and choose to view All (regardless of type or status).

The results include Consumer, Leave and Return Dates, # of Leave Days, Leave Type, Leave Reason, Discharge.