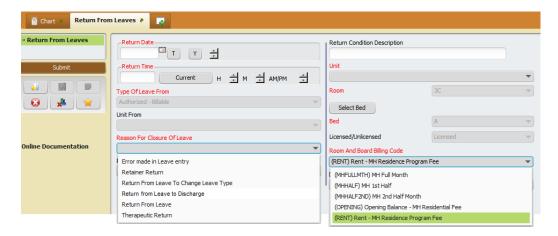

# RETURN FROM LEAVES

Select client. Confirmation of leave will appear on screen:

- 1. Enter return date and time, and reason for Return For Closure Of Leave, such as Return From Leave.
- 2. The Room And Board Billing Code should be **RENT**.