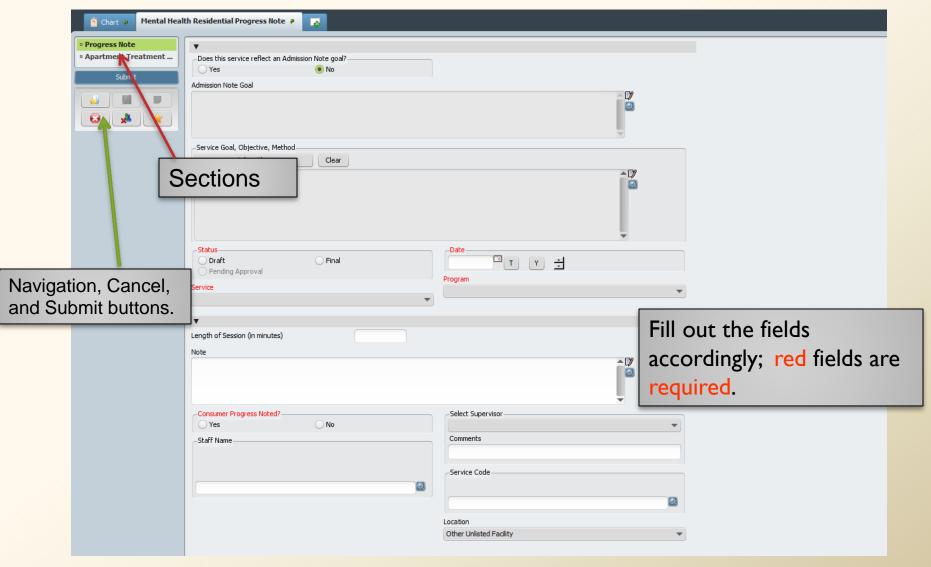

#### Avatar CWS

### Mental Health Residential Progress Note

#### **Important!**

- This note is used for service notes that are counted for billing.
- This is **not** to be used for Collateral/Case notes, instead use: CWS ⇒ Progress Notes ⇒ Mental Health Residential Collateral/Case Note



#### Open Mental Health Residential Progress Note

Search for the specific form, or select the form from the menu:
Avatar CWS ⇒ Progress Notes ⇒ Mental Health Residential Progress Note





#### Mental Health Residential Progress Note





## MH Residential Progress Note Report

- To print the report
- Avatar CWS ⇒ Report ⇒ MH Residential Progress Note
- Select the consumer



# If you need additional assistance, o'please contact:

Who? AvatarHelp@psch.org

How? Go to online.psch.org

and click on the IT HelpDesk link

or call:

Avatar Help: (917) 563-3355

IT Support: (718) 559-0559