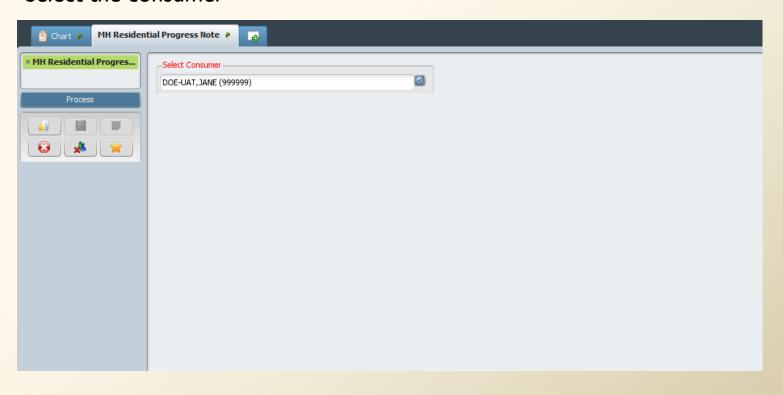

## MH Residential Progress Note Report

- To print the report
- Avatar CWS ⇒ Report ⇒ MH Residential Progress Note
- Select the consumer