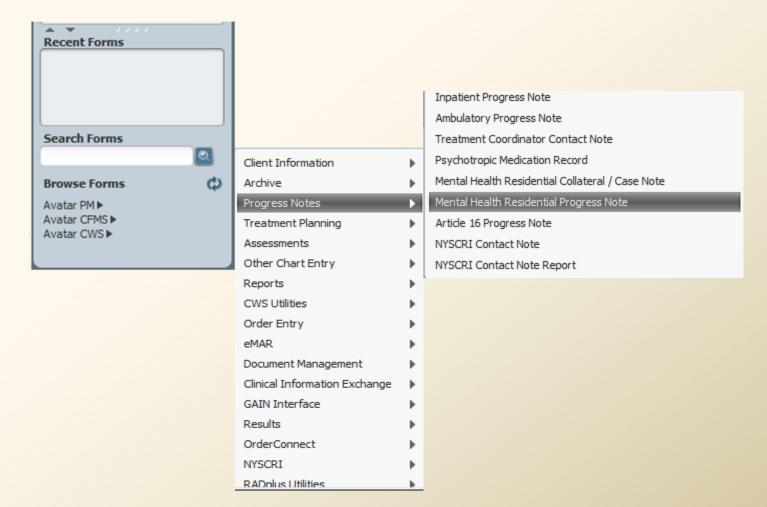

#### Open Mental Health Residential Progress Note

Search for the specific form, or select the form from the menu:
Avatar CWS ⇒ Progress Notes ⇒ Mental Health Residential Progress Note