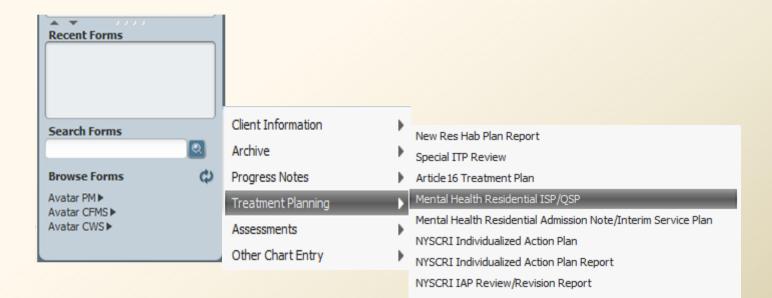

#### **Open Mental Health Residential ISP/QSP**

Search for the specific form, or select the form from the menu:
 Avatar CWS ⇒ Treatment Planning ⇒ Mental Health Residential ISP/QSP